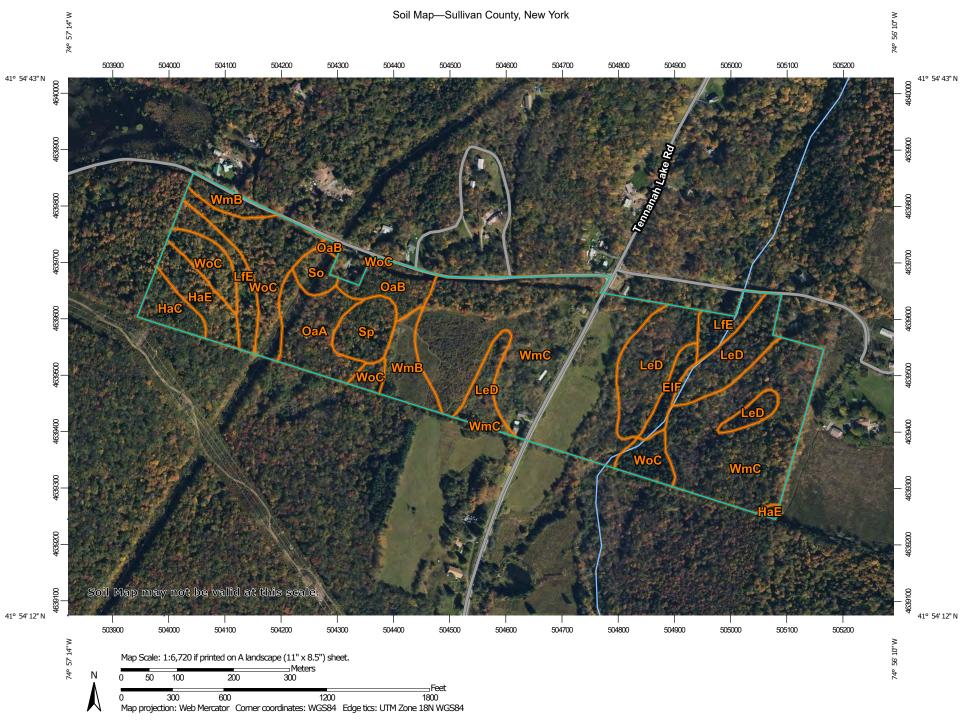

## MAP INFORMATION

The soil surveys that comprise your AOI were mapped at 1:15.800.

Warning: Soil Map may not be valid at this scale.

Enlargement of maps beyond the scale of mapping can cause misunderstanding of the detail of mapping and accuracy of soil line placement. The maps do not show the small areas of contrasting soils that could have been shown at a more detailed scale

Please rely on the bar scale on each map sheet for map measurements.

Source of Map: Natural Resources Conservation Service Web Soil Survey URL:

Coordinate System: Web Mercator (EPSG:3857)

Maps from the Web Soil Survey are based on the Web Mercator projection, which preserves direction and shape but distorts distance and area. A projection that preserves area, such as the Albers equal-area conic projection, should be used if more accurate calculations of distance or area are required.

This product is generated from the USDA-NRCS certified data as of the version date(s) listed below.

Soil Survey Area: Sullivan County, New York Survey Area Data: Version 19, Jun 11, 2020

Soil map units are labeled (as space allows) for map scales 1:50.000 or larger.

## **Map Unit Legend**

| Map Unit Symbol Map Unit Name Acres in AOI Percent of AOI |                                                       |               |                |  |  |  |
|-----------------------------------------------------------|-------------------------------------------------------|---------------|----------------|--|--|--|
| Map Unit Symbol                                           | Map Unit Name                                         | Acres III AOI | Percent of AOI |  |  |  |
| EIF                                                       | Elka loam, 35 to 50 percent slopes, bouldery          | 1.2           | 1.5%           |  |  |  |
| HaC                                                       | Hawksnest-Mongaup loams, strongly sloping, very rocky | 1.8           | 2.2%           |  |  |  |
| НаЕ                                                       | Hawksnest-Mongaup loams, steep, very rocky            | 2.8           | 3.4%           |  |  |  |
| LeD                                                       | Lewbeach silt loam, 15 to 25 percent slopes           | 11.2          | 13.9%          |  |  |  |
| LfE                                                       | Lewbeach silt loam, steep, very stony                 | 3.8           | 4.7%           |  |  |  |
| OaA                                                       | Onteora loam, 0 to 3 percent slopes                   | 4.4           | 5.4%           |  |  |  |
| OaB                                                       | Onteora loam, 3 to 8 percent slopes                   | 2.6           | 3.2%           |  |  |  |
| So                                                        | Suny fine sandy loam                                  | 1.2           | 1.4%           |  |  |  |
| Sp                                                        | Suny fine sandy loam, very stony                      | 2.5           | 3.1%           |  |  |  |
| WmB                                                       | Willowemoc silt loam, 3 to 8 percent slopes           | 3.8           | 4.7%           |  |  |  |
| WmC                                                       | Willowemoc silt loam, 8 to 15 percent slopes          | 36.0          | 44.7%          |  |  |  |
| WoC                                                       | Willowemoc silt loam, strongly sloping, very stony    | 9.6           | 11.9%          |  |  |  |
| Totals for Area of Interest                               |                                                       | 80.5          | 100.0%         |  |  |  |