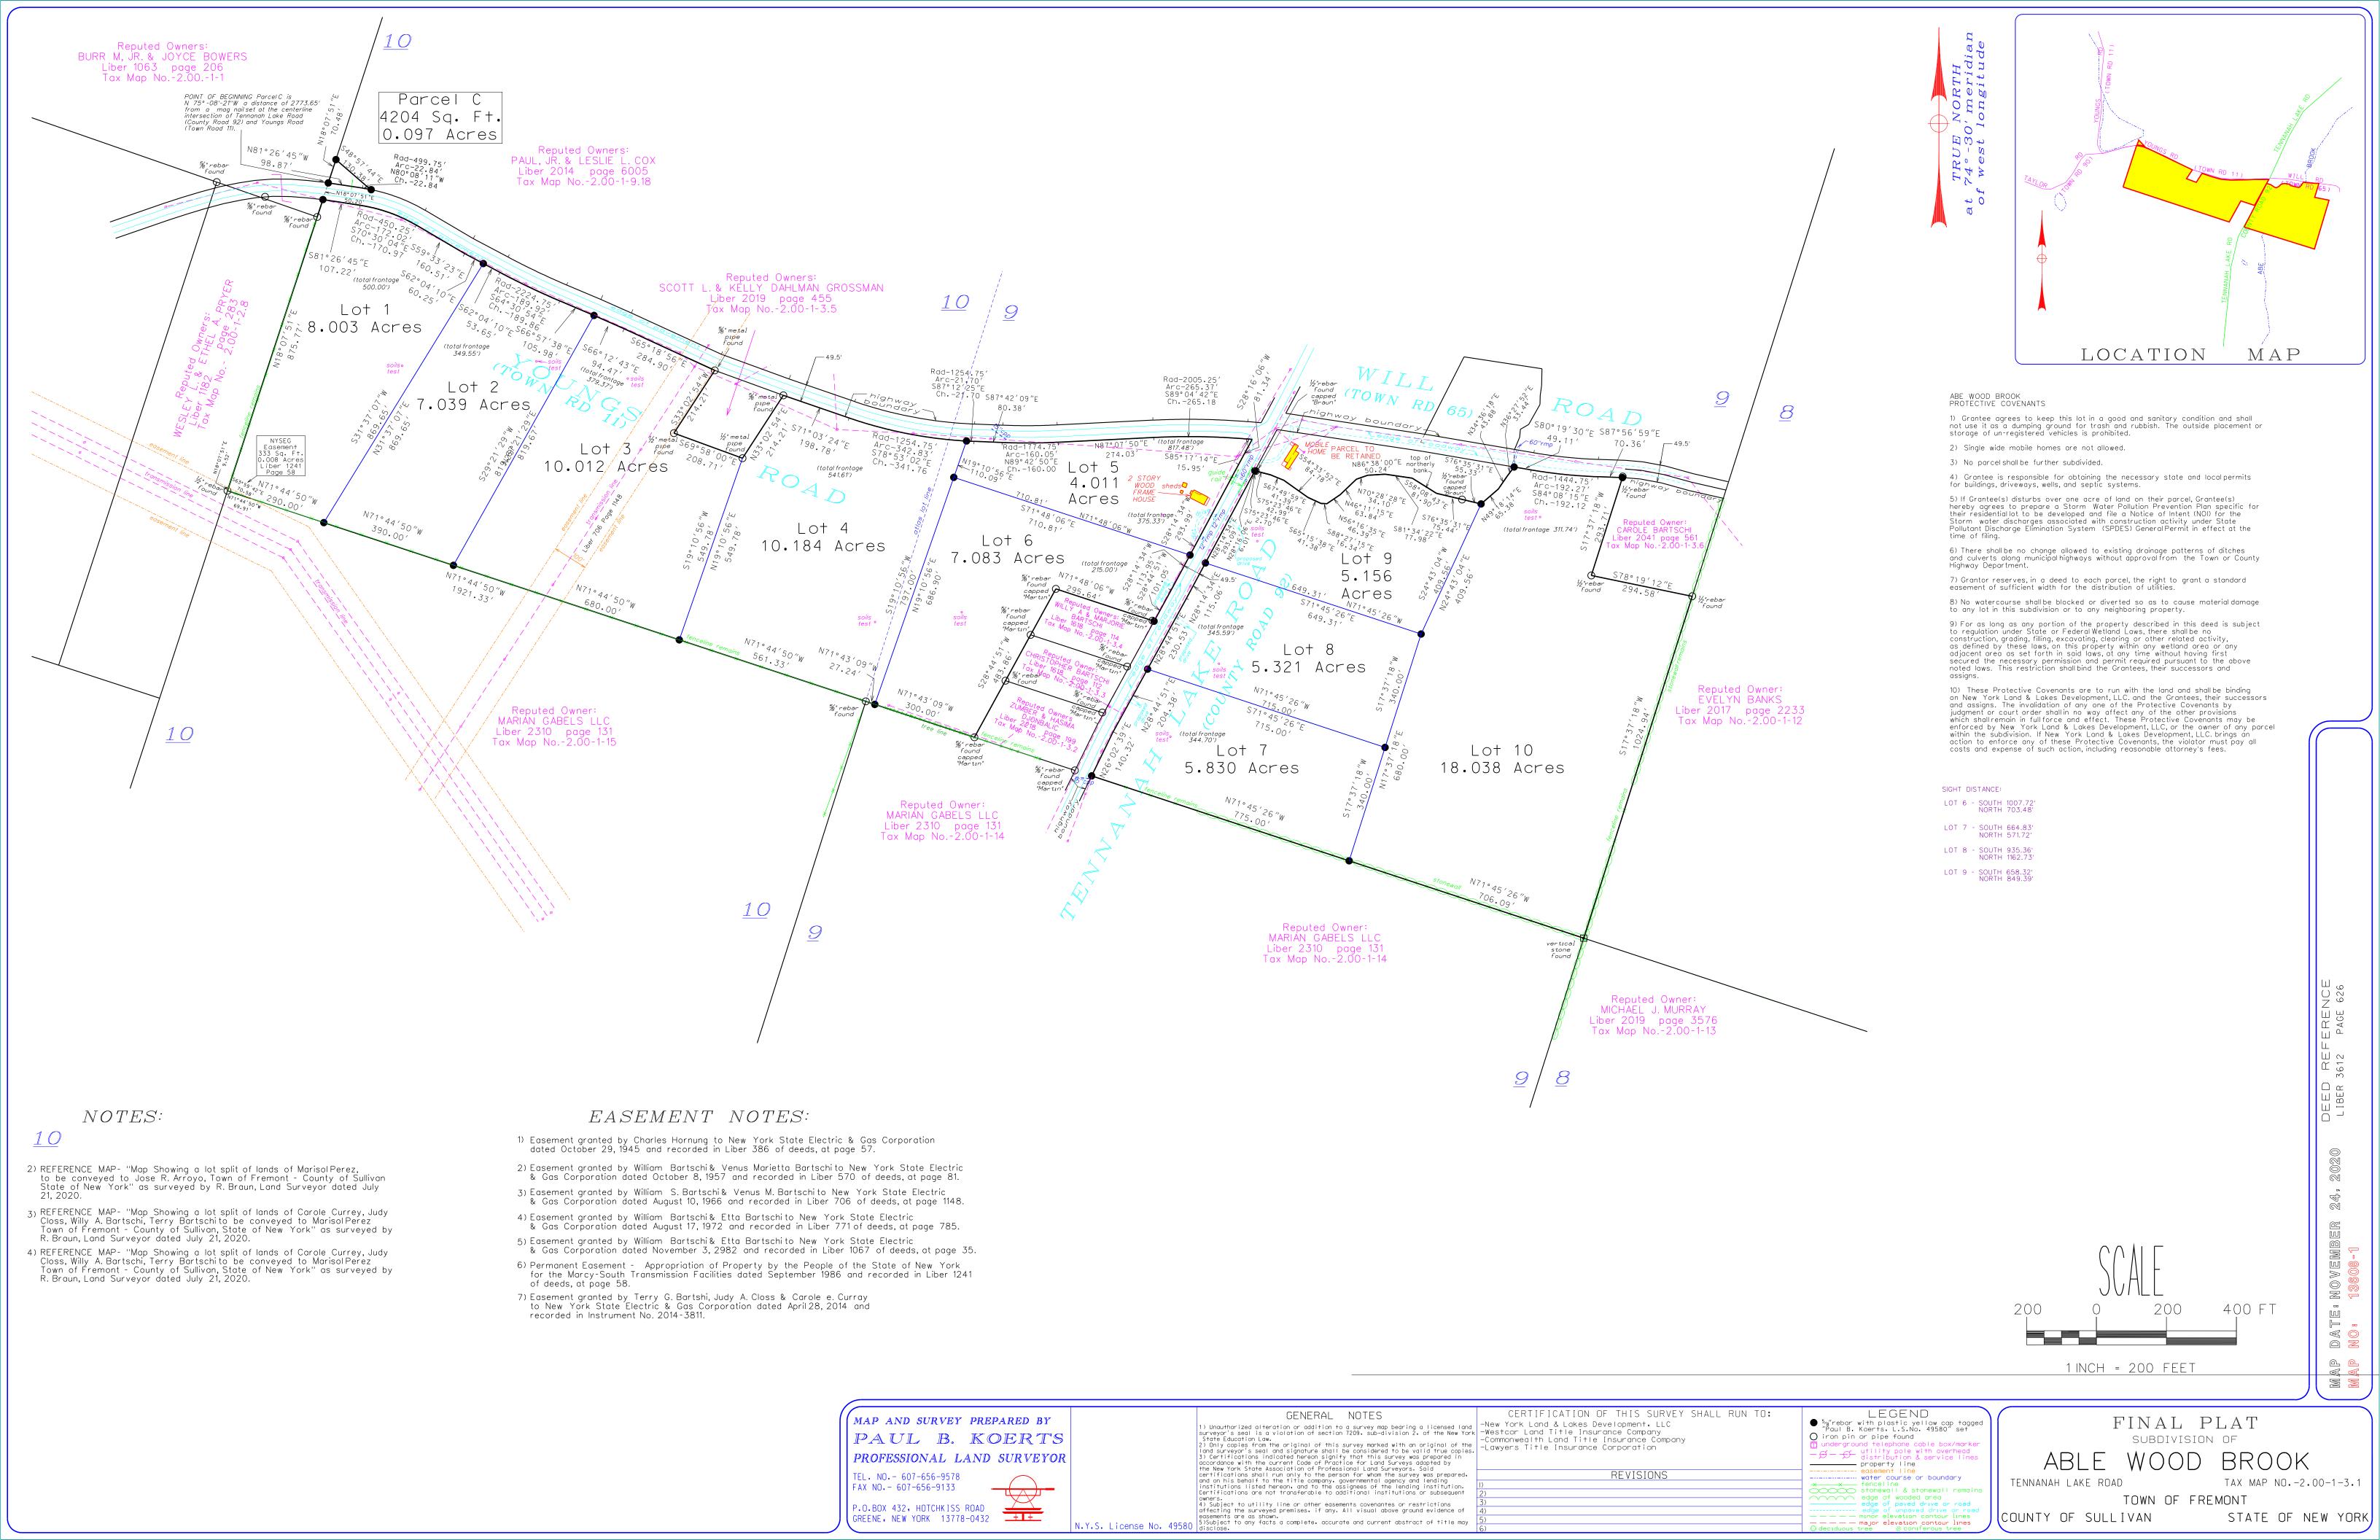

## ABE WOOD BROOK PROTECTIVE COVENANTS

- 1) Grantee agrees to keep this lot in a good and sanitary condition and shall not use it as a dumping ground for trash and rubbish. The outside placement or storage of un-registered vehicles is prohibited.
- 2) Single wide mobile homes are not allowed.
- 3) No parcel shall be further subdivided.
- 4) Grantee is responsible for obtaining the necessary state and local permits for buildings, driveways, wells, and septic systems.
- 5) If Grantee(s) disturbs over one acre of land on their parcel, Grantee(s) hereby agrees to prepare a Storm Water Pollution Prevention Plan specific for their residential lot to be developed and file a Notice of Intent (NOI) for the Storm water discharges associated with construction activity under State Pollutant Discharge Elimination System (SPDES) General Permit in effect at the time of filing.
- 6) There shall be no change allowed to existing drainage patterns of ditches and culverts along municipal highways without approval from the Town or County Highway Department.
- 7) Grantor reserves, in a deed to each parcel, the right to grant a standard easement of sufficient width for the distribution of utilities.
- 8) No watercourse shall be blocked or diverted so as to cause material damage to any lot in this subdivision or to any neighboring property.
- 9) For as long as any portion of the property described in this deed is subject to regulation under State or Federal Wetland Laws, there shall be no construction, grading, filling, excavating, clearing or other related activity, as defined by these laws, on this property within any wetland area or any adjacent area as set forth in said laws, at any time without having first secured the necessary permission and permit required pursuant to the above noted laws. This restriction shall bind the Grantees, their successors and assigns.
- 10) These Protective Covenants are to run with the land and shall be binding on New York Land & Lakes Development, LLC. and the Grantees, their successors and assigns. The invalidation of any one of the Protective Covenants by judgment or court order shall in no way affect any of the other provisions which shall remain in full force and effect. These Protective Covenants may be enforced by New York Land & Lakes Development, LLC, or the owner of any parcel within the subdivision. If New York Land & Lakes Development, LLC. brings an action to enforce any of these Protective Covenants, the violator must pay all costs and expense of such action, including reasonable attorney's fees.

# ABE WOOD BROOK SUBDIVISION

## County Route 92, Youngs Road Will Road

Town of Freemont, Sullivan County

**State of New York** 

## **SUBDIVISION INFORMATION:**

- 1. NAME: Abe Wood Brook Subdivision
- 2. Tax Map # 2.00-1-3.1
- **3. SUBDIVIDER:** New York Land & Lakes, Development LLC., 155 Main Street Suite D Oneonta, NY 13820 (607) 353-8068.

## 4. RECORD OWNER:

- #2.0-1-3.1 Venus Bartschi 261 County Route 92, Roscoe, NY 12776
  - Willy Bartschi 484 County Route 92, Roscoe, NY 12776
  - Terry Bartschi 484 County Route 92, Roscoe, NY 12776
- **5. AGENT:** Alan Lord Surveying Services, 415 State Highway 41, Smithville Flats, NY 13841. (607) 434-2678
- **6. Property:** 95 +/- Acres Total
- 7. LOTS: 11 parcels, ranging in size from 4 to 18 Acres.
- **8. ROADS:** No new proposed roads
- 9. WATER: Individual residential wells will be used for each parcel
- **10. SEWAGE DISPOSAL:** Individual residential septic will be used for each parcel.

## **Proposed Lots:**

| <u>Frontage</u> | <u>Acreage</u>                                                                         |
|-----------------|----------------------------------------------------------------------------------------|
| 450'            | 8 Acres                                                                                |
| 325'            | 7 Acres                                                                                |
| 350'            | 5 Acres                                                                                |
| 213'            | 9 Acres                                                                                |
| 450'            | 6 Acres                                                                                |
| 710'            | 4 Acres                                                                                |
| 215'            | 5 Acres                                                                                |
| 320'            | 5 Acres                                                                                |
| 320'            | 5 Acres                                                                                |
| 320'            | 5 Acres                                                                                |
| 350'            | 18 Acres                                                                               |
|                 | 450°,<br>325°,<br>350°,<br>213°,<br>450°,<br>710°,<br>215°,<br>320°,<br>320°,<br>320°, |