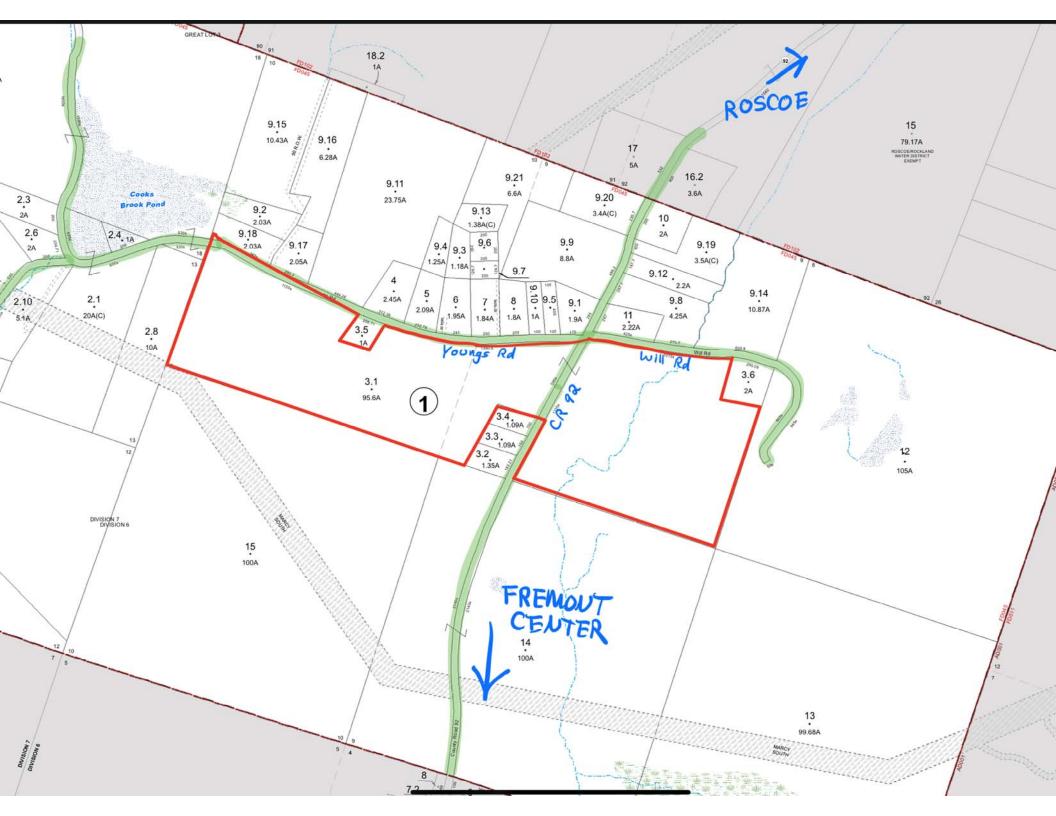

## 4. RECORD OWNER:

- #2.0-1-3.1 Venus Bartschi 261 County Route 92, Roscoe, NY 12776
  - Willy Bartschi 484 County Route 92, Roscoe, NY 12776
  - Terry Bartschi 484 County Route 92, Roscoe, NY 12776
- **5. AGENT:** Alan Lord Surveying Services, 415 State Highway 41, Smithville Flats, NY 13841. (607) 434-2678
- **6. Property:** 95 +/- Acres Total
- 7. LOTS: 11 parcels, ranging in size from 4 to 18 Acres.
- **8. ROADS:** No new proposed roads
- 9. WATER: Individual residential wells will be used for each parcel
- **10. SEWAGE DISPOSAL:** Individual residential septic will be used for each parcel.

## 11. ADDITIONAL INFORMATION ATTACHED:

Location Map
USGS Topo Map
Tax Map
Wetlands Map
Soils Map

## Fremont Property

Sources: Esri, HERE, Garmin, Intermap, increment P Corp., GEBCO, USGS, FAO, NPS, NRCAN, GeoBase, IGN, Kadaster NL, Ordnance Survey, Esri Japan, METI, Esri China (Hong Kong), (c) OpenStreetMap contributors, and the GIS User Community