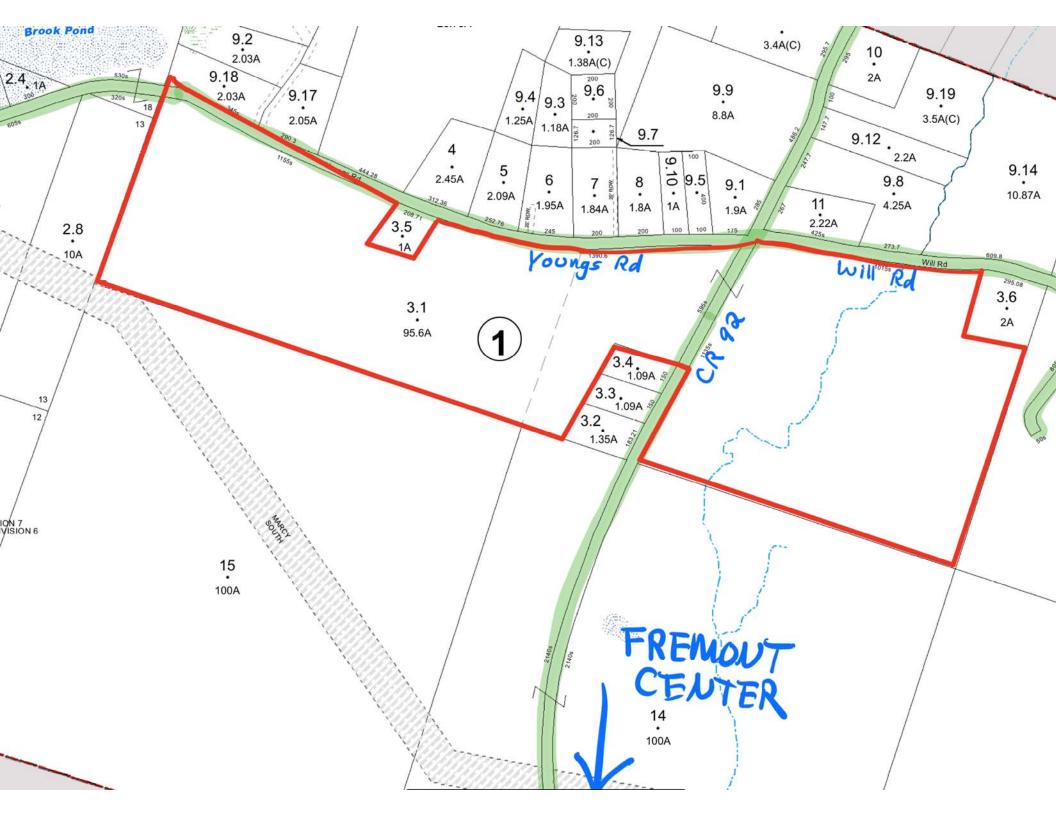

## 4. RECORD OWNER:

- #2.0-1-3.1 Venus Bartschi 261 County Route 92, Roscoe, NY 12776
  - Willy Bartschi 484 County Route 92, Roscoe, NY 12776
  - Terry Bartschi 484 County Route 92, Roscoe, NY 12776
- **5. AGENT:** Alan Lord Surveying Services, 415 State Highway 41, Smithville Flats, NY 13841. (607) 434-2678
- **6. Property:** 95 +/- Acres Total
- 7. LOTS: 11 parcels, ranging in size from 4 to 18 Acres.
- **8. ROADS:** No new proposed roads
- 9. WATER: Individual residential wells will be used for each parcel
- **10. SEWAGE DISPOSAL:** Individual residential septic will be used for each parcel.

## 11. ADDITIONAL INFORMATION ATTACHED:

Location Map
USGS Topo Map
Tax Map
Wetlands Map
Soils Map

## **Proposed Lots:**

| <u>Frontage</u> | <u>Acreage</u>                                                                         |
|-----------------|----------------------------------------------------------------------------------------|
| 450'            | 8 Acres                                                                                |
| 325'            | 7 Acres                                                                                |
| 350'            | 5 Acres                                                                                |
| 213'            | 9 Acres                                                                                |
| 450'            | 6 Acres                                                                                |
| 710'            | 4 Acres                                                                                |
| 215'            | 5 Acres                                                                                |
| 320'            | 5 Acres                                                                                |
| 320'            | 5 Acres                                                                                |
| 320'            | 5 Acres                                                                                |
| 350'            | 18 Acres                                                                               |
|                 | 450°,<br>325°,<br>350°,<br>213°,<br>450°,<br>710°,<br>215°,<br>320°,<br>320°,<br>320°, |